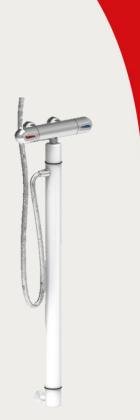

## sTube

PB sTube bar is a very effective and simple solution to prevent contamination with legionella bacteria from your shower head. Among other things, the shower bar is used as an alternative to the anti-legionella shower head. The shower head is the most dangerous aerosol-forming tap point in many situations.

The shower bar is easy to install and immediately ready for use. The product can be fitted to any shower mixer with a ½" hose connection. We recommend replacing the shower head and hose at the same time. You can also order these from us. This ensures that you or your guests can shower safely.