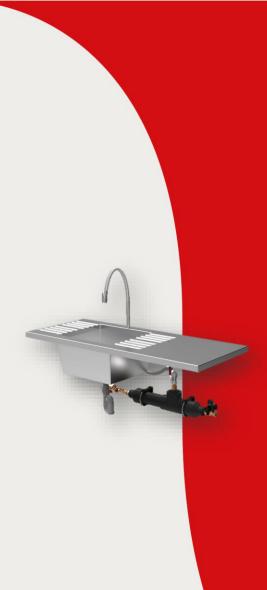

## DeavX Gastro

The DeavX Gastro from PB is a very effective and simple solution for clean and safe tap water from the squeeze shower. This solution is ideal for kitchen applications where larger volumes of water are required.

The filter is designed to be mounted under the sink, directly in front of the tap of the squeeze shower, in the cold water supply. By placing the filter for your squeeze shower, you are protected against legionella bacteria at this tap point.

The squeeze shower filter is equipped with an automatic forward flush. During this operation, all captured particles are flushed from the filter into the sewer. This means there is no clogging in the membranes and the filter lasts longer.