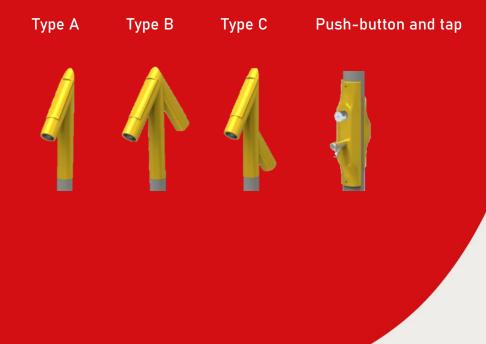

The basic model is equipped with a single shower head (type A). In addition, Sandy is available in a version with a double shower head (type B) and in a version with a special children's shower (type C). The shower turns off automatically after about 10 seconds as standard.

## Details

Supplied including

- Faucet tap
- Legionella filter

| Art. nr.   | Description  | Capacity* |
|------------|--------------|-----------|
| 1205000001 | Sandy type A | 6 l/m     |
| 1205000002 | Sandy type B | 6 l/m     |
| 1205000003 | Sandy type C | 6 l/m     |