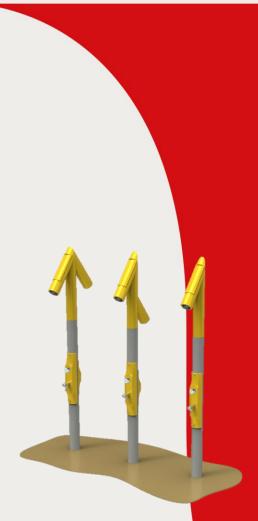

## Sandy

PB's beach/outdoor shower is a vandal-resistant shower solution for the beach or poolside. The shower is available in various colours and models, standard with an integrated Legionella filter.

The basic model is equipped with a single shower head (type A). In addition, Sandy is available in a version with a double shower head (type B) and in a version with a special children's shower (type C). The shower turns off automatically after about 10 seconds as standard.

The beach shower is available in various colours, the primary colour is always grey and the secondary colour is optional. The shower is water-saving, vandal-proof and Legionella-safe.

With bigger order quantities, it is also possible to adjust the color of the base (grey in picture).